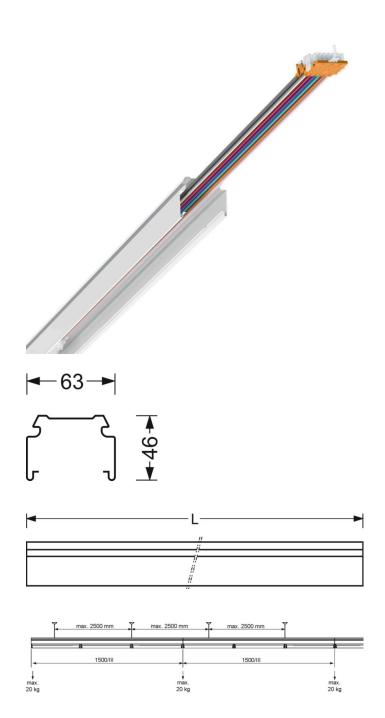

universal-mounting rail - Universal mounting rail, economical, current taps every 2302.5 mm, for device mount module /2250

Torsion-resistant support rail made of galvanized, profiled sheet steel with zinc coating combined with polyester resin lacquer to ensure good corrosion protection; universal support rail suitable for light runs of all protection classes IP20 to IP64; Housing colour traffic white RAL 9016; . Heat-resistant, through-wiring with individual conductors installed in the factory. Including current tap for electrical connection of the device mounts, in module 2250. With push connection at the end of the mounting rail for the fast electrical connection of further mounting rails. 2 pre-scored knock-outs at the top allow a direct feed via the mounting rail. Feed adapter and optional mounting rail including outfeed required. Please order assembly accessories as well as rail end pieces and connectors separately.

## **MECHANICS**

| Housing colour         | traffic white RAL 9016                         |
|------------------------|------------------------------------------------|
| Dimensions (LxWxH/DxH) | 2302.5mm x 63mm x 46mm                         |
| Weight (net)           | 2.585kg                                        |
| Type of installation   | Mounting rail system installation,             |
|                        | Ceiling-mounted light structure, Pendant light |
|                        | structure, Ceiling-mounted mounting rail       |
|                        | installation, Ceiling-mounted mounting rail    |
|                        | installation on T-system, Pendulum mounting    |
|                        | rail assembly on chain, Pendulum mounting      |
|                        | rail installation on steel cable               |

# **Dimensions**

| В | 63 mm        | Width  |
|---|--------------|--------|
| Н | 46 mm        | Height |
| L | 2302.5<br>mm | Length |